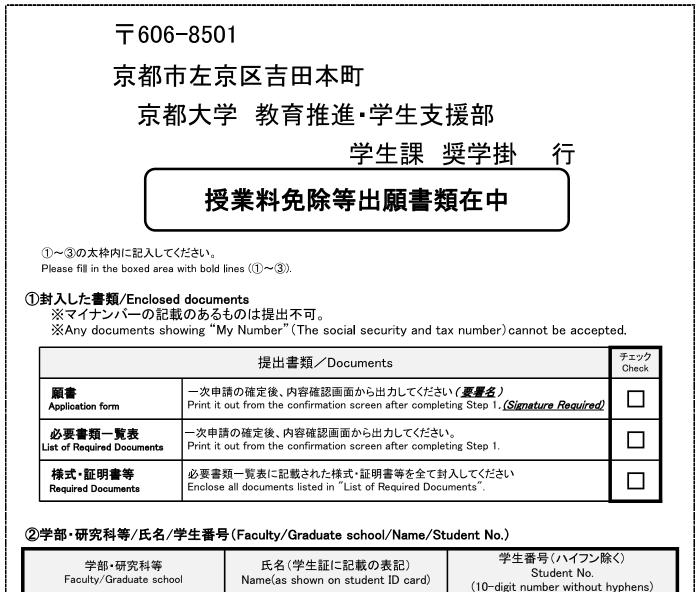

## <点線部分で切り取って、A4封筒(表面)に貼り付けて使用してください>

Cut along the dotted line and paste on a C4 envelope.(front side)



| Faculty/Graduate school | Name(as shown on student ID card) |   | (10- | digit | -                       | <br>with |     | nyph  | ens)        |  |
|-------------------------|-----------------------------------|---|------|-------|-------------------------|----------|-----|-------|-------------|--|
|                         | フリカナ/PHONETIC(In katakana)        |   |      |       |                         |          |     |       |             |  |
|                         | 氏名/NAME                           |   |      |       |                         |          |     |       |             |  |
|                         |                                   | } |      |       |                         |          |     |       | さい<br>side. |  |
|                         |