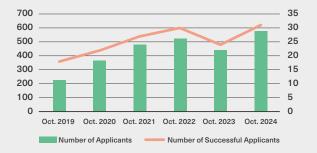

Number of Kyoto iUP Applicants

To date, 94 students from 19 countries/regions have been enrolled in the course (in the period Oct. 2018–Oct. 2023).