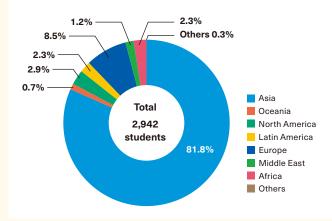

| 6                           | 9     |
|                                |                    |                             | Tot                |                   |                             | I                           | 0                           | 3     |
|                                | 214                | 84                          | 803                | 1,310             | 131                         | 208                         | 192                         | 2,942 |
|                                | 214                | 04                          | 003                | 1,310             | 131                         | 200                         | 192                         | 2,342 |

<sup>1</sup>Research centers and other academic facilities



Lithuania

Luxembourg

Netherlands

## **Students going Abroad**

| Country/Region              | Under-<br>graduates | Master's<br>course | Doctoral<br>course | Profes-<br>sional<br>course | Non-<br>regular<br>students | Total   |
|-----------------------------|---------------------|--------------------|--------------------|-----------------------------|-----------------------------|---------|
|                             | 1                   | ASIA (9            |                    |                             | 1                           |         |
| Bangladesh                  | 1                   |                    | 4                  |                             |                             | 5       |
| Bhutan<br>Cambodia          |                     |